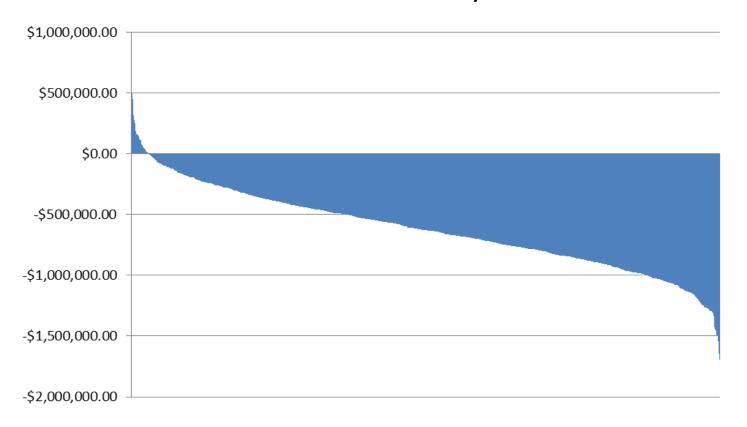

#### **Payments**

- The OCM model will pay physicians in three ways:
  - Normal FFS Payments
  - \$160 PBPM (per beneficiary per month)
  - Shared Savings/Risk Sharing

#### **Episode Price/Discount to Medicare**

- 4% discount for practices participating in shared savings
- 2.75% discount for practices accepting full risk