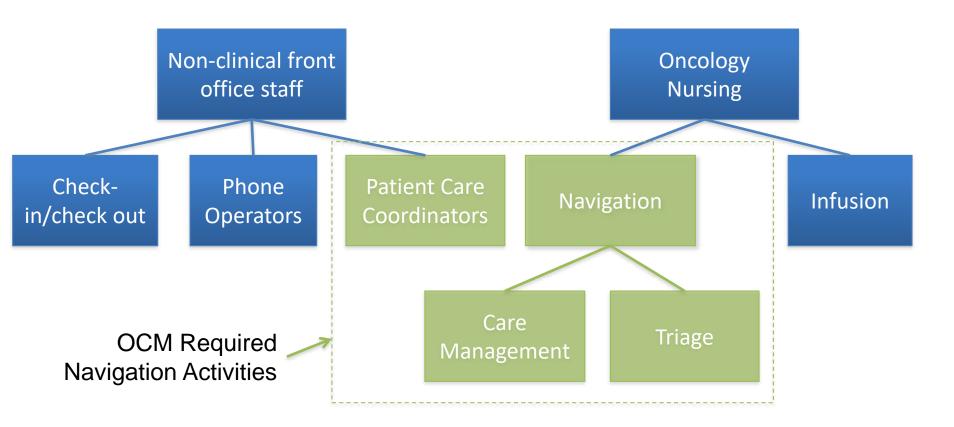

model will pay physicians in three ways:
  - Normal FFS Payments
  - \$160 PBPM (per beneficiary per month)
  - Shared Savings/Risk Sharing

#### **Episode Price/Discount to Medicare**

- 4% discount for practices participating in shared savings
- 2.75% discount for practices accepting full risk





# Meeting OCM requirements and adding Value

- Efficient use of personnel
- Documentation of OCM requirements using minimal resources
- Can we turn the Care plan and survivorship documents into valuable features to patients?
- Will the entire MEOS payment be used in the processes to achieve it?





### Everyone works to the top of their license



- Defined, efficient workflows
- Standardized protocols & good communication





# Specialization within oncology nursing and non-clinical staff







### Documentation

- Essential functions to be documented by the doctors
  - DIAGNOSIS
  - STAGING
  - INTENT OF THERAPY (includes outcomes expected)
  - PERFORMANCE STATUS & PE
  - CHEMOTHERAPY & TEST ORDERS
  - GENOMICS
- Can we have everything else done by others?





# Care Plan Requirements

- Patient information (e.g., name, date of birth, medication list, and allergies)
- Diagnosis, including specific tissue information, relevant biomarkers, and stage
- Prognosis
- Treatment goals (curative, life-prolonging, symptom control, palliative care)
- Initial plan for treatment and proposed duration, including specific chemotherapy drug names, doses, and schedule as well as surgery and radiation therapy (if applicable)
- Expected response to treatment
- Treatment benefits and harms,