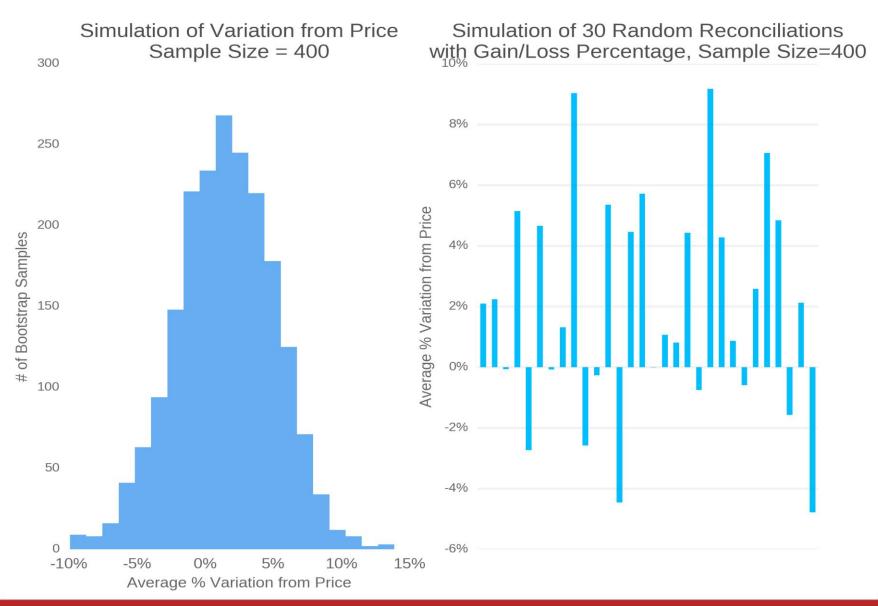

| Min. Drug Claims:                            |               |                        |
|                                                                      | Co                                           | ombination Ch | nemotherapy Definition |
| 1st Drug Contains                                                    | 2nd Drug Contains                            |               | 3rd Drug Contains      |
| Carbo                                                                | Paclit                                       |               |                        |
| Variable to plot  Winsorized Cost  Number of Bars  20  soposida  # 5 | 148 episodes selected  \$0 \$20,000 \$40,000 | \$60,000      |                        |

### Random Variation is Unavoidable



### Aggregating Risk is Key for 2-Sided Risk





### **Panel Challenge Question**

 From your perspective, what's working and what's not working with OCM?

 If there is one thing that you could do to improve OCM what would that be?
 ["Repeal and replace" is not a valid answer]