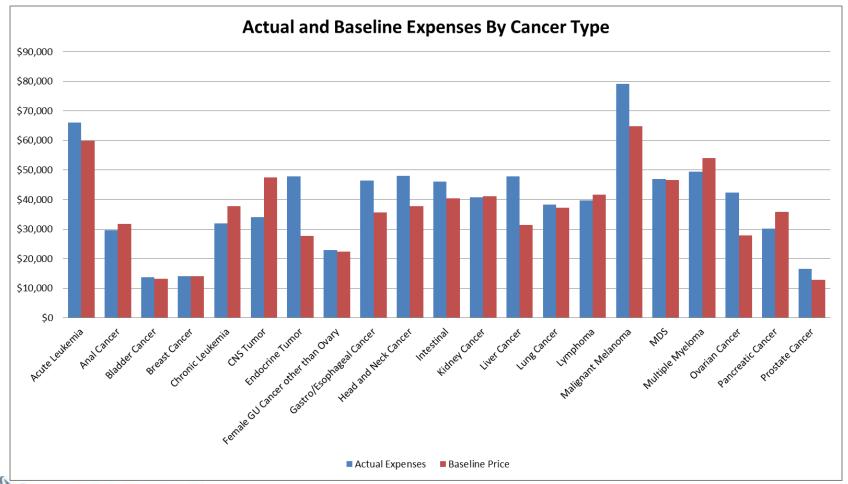

### Optimizing Claims Data to Support Practice Transformation and Best Practices

#### **Actionable Analyses**

- Peer benchmarking from CMMI & The US Oncology Network
- Side-by-side performance by site and provider
- Forecasting trend factors total cost targets