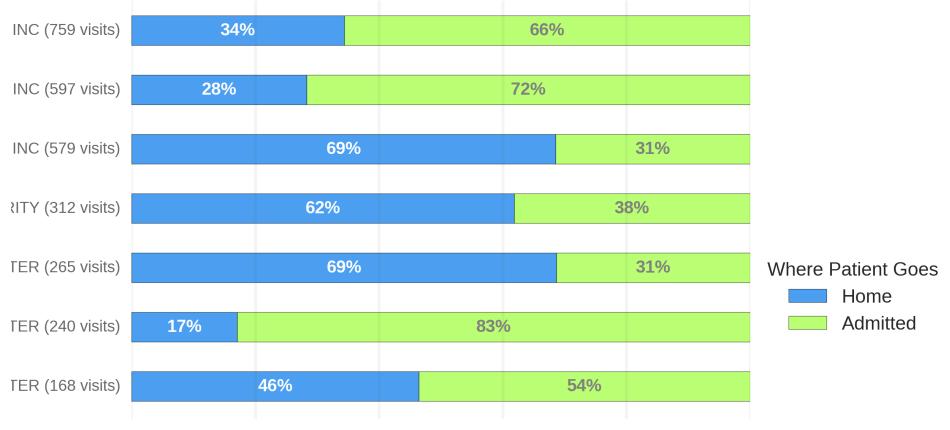

o achieve PBP=(Actual Expenses – Target)+MEOS Savings to achieve PBP=(\$6,845,238-\$6,620,624)+\$228,480 Savings to achieve PBP=\$406,624+\$228,480 Savings to achieve PBP=\$635,104 (9.3%)





# Baseline vs. Actual by Cancer Type







# Baseline vs. Actual by Cancer Type







# Baseline vs. Actual by Cancer Type





# Baseline vs. Actual by HCC Score







# The Oncology Care Model Evolving Best Practices

Ed Bassin, Ph.D.
Chief Analytics Officer
Archway Health
Watertown, Massachusetts
ebassin@archwayha.com

### How Are You Going to Save Money?

### Hospital

- ER and inpat. \$
- Triage and navigation keep patients out

### Drugs

- Choosing protocols wisely
- Increasing generic use
- Avoiding new meds

#### **Cut Waste**

- Unneeded testing
- Orals

### Hospital Variation is Key





### **Assessing Drug Impact**

#### **Drug Regimen Evaluator**

This tool is designed to help you evaluate different combination chemotherapy regimens. You select episodes meeting certain criteria, including the cancer type, the date range for the episodes, along with the drugs that are part of the regimen. You do not need to select all drugs in the regimen. Rather, you only need to select enough unique drugs to identify the regimen.

| Cancer Type                                                          | Min. IP Admits:                              | Episode Start | Date Range             |
|----------------------------------------------------------------------|----------------------------------------------|---------------|------------------------|
| All