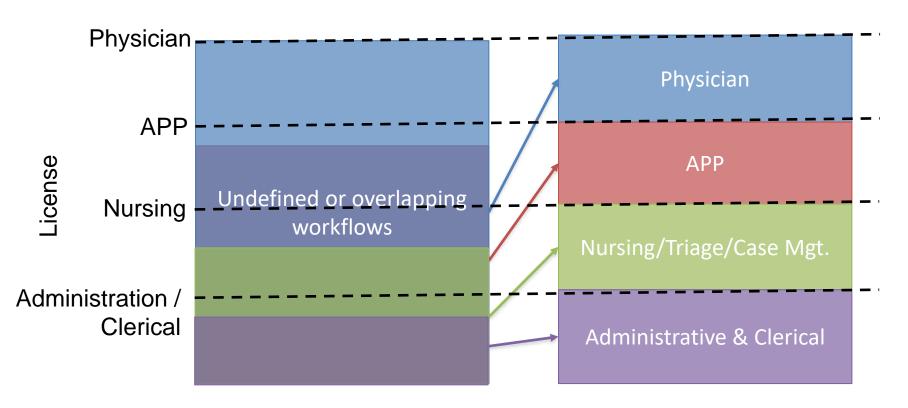

### Everyone works to the top of their license

- Defined, efficient workflows
- Standardized protocols & good communication

# Specialization within oncology nursing and non-clinical staff

### Documentation

- Essential functions to be documented by the doctors
  - DIAGNOSIS
  - STAGING
  - INTENT OF THERAPY (includes outcomes expected)
  - PERFORMANCE STATUS & PE
  - CHEMOTHERAPY & TEST ORDERS
  - GENOMICS
- Can we have everything else done by others?