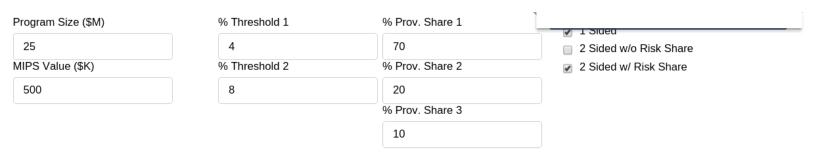

#### **Payments**

- The OCM model will pay physicians in three ways:
  - Normal FFS Payments
  - \$160 PBPM (per beneficiary per month)
  - Shared Savings/Risk Sharing

#### **Episode Price/Discount to Medicare**

- 4% discount for practices participating in shared savings
- 2.75% discount for practices accepting full risk