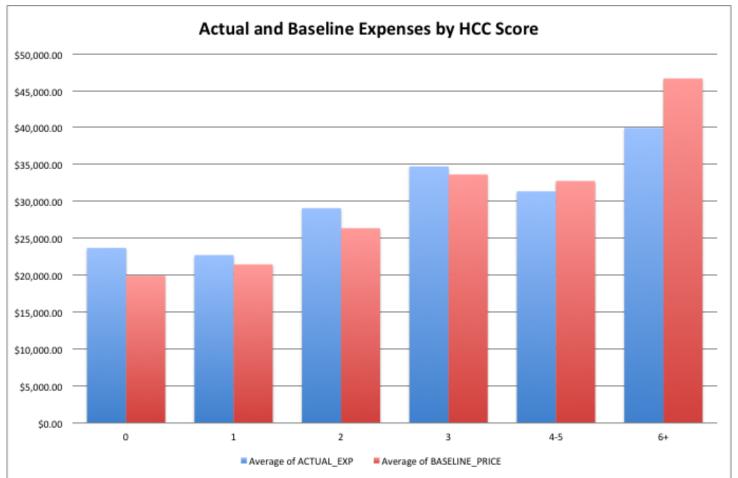

| \$6,845,238 |
|---------------------------------------------------|-------------|
| Average Performance Period Baseline Price         | \$6,620,624 |
| Average Performance Period Full Risk Target       | \$6,438,614 |
| MEOS Payments per Performance Period              | \$228,480   |
| Savings needed to achieve Shared Savings PBP (\$) | \$635,104   |
| Savings needed to achieve Shared Savings PBP (%)  | 9.3%        |

Savings to achieve PBP=(Actual Expenses – Target)+MEOS Savings to achieve PBP=(\$6,845,238-\$6,620,624)+\$228,480 Savings to achieve PBP=\$406,624+\$228,480 Savings to achieve PBP=\$635,104 (9.3%)





# Baseline vs. Actual by Cancer Type







# Baseline vs. Actual by Cancer Type







# Baseline vs. Actual by Cancer Type





# Baseline vs. Actual by HCC Score







# The Oncology Care Model Evolving Best Practices

Ed Bassin, Ph.D.
Chief Analytics Officer
Archway Health
Watertown, Massachusetts
ebassin@archwayha.com

### How Are You Going to Save Money?

### Hospital

- ER and inpat. \$
- Triage and navigation keep patients out

### Drugs

- Choosing protocols wisely
- Increasing generic use
- Avoiding new meds

#### **Cut Waste**

- Unneeded testing
- Orals

### Hospital Variation is Key





### **Assessing Drug Impact**

#### **Drug Regimen Evaluator**

This tool is designed to help you evaluate different combination chemotherapy regimens. You select episodes meeting certain criteria, including the cancer type, the date range for the episodes, along with the drugs that are part of the regimen. You do not need to select all drugs in the regim