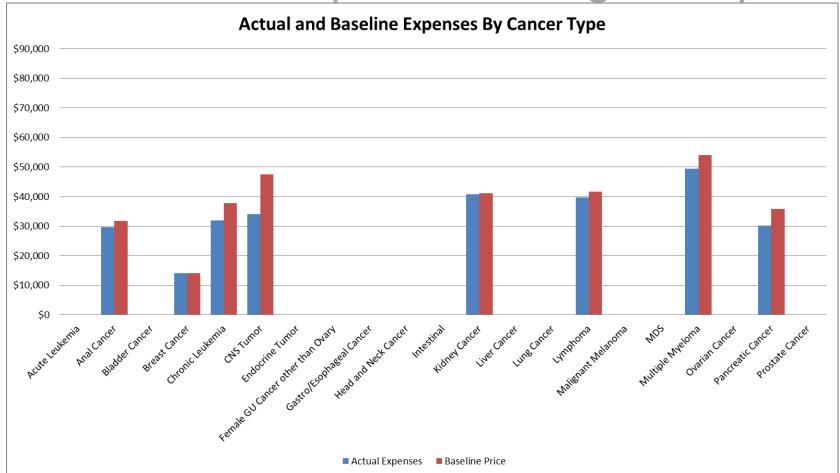

### Optimizing Claims Data to Support Practice Transformation and Best Practices

#### **Actionable Analyses**

- Peer benchmarking from CMMI & The US Oncology Network
- Side-by-side performance by site and provider
- Forecasting trend factors total cost targets