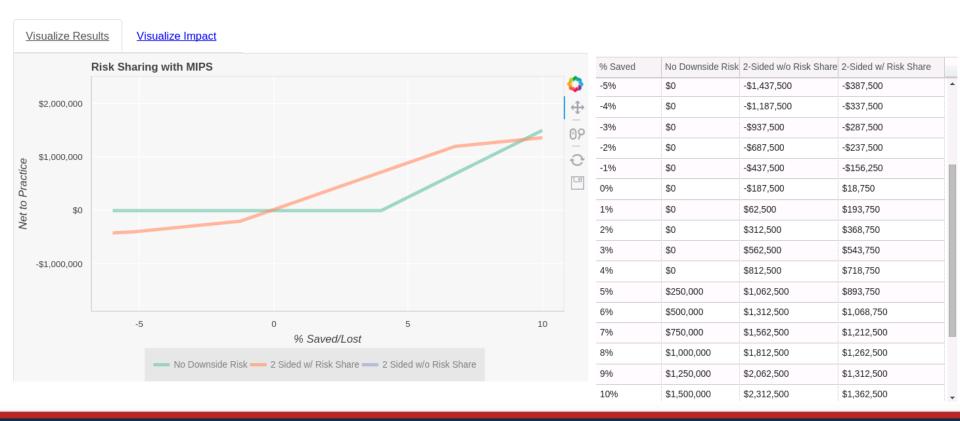

### **OCM Questions Du Jour**

- How can I get more efficient with my OCM quality measure/clinical data reporting? Is there an automated solution (EMR)?
- How am I doing am I on track to earn PBP?
- Should I consider 2-sided risk as an APM alternative to MIPS?