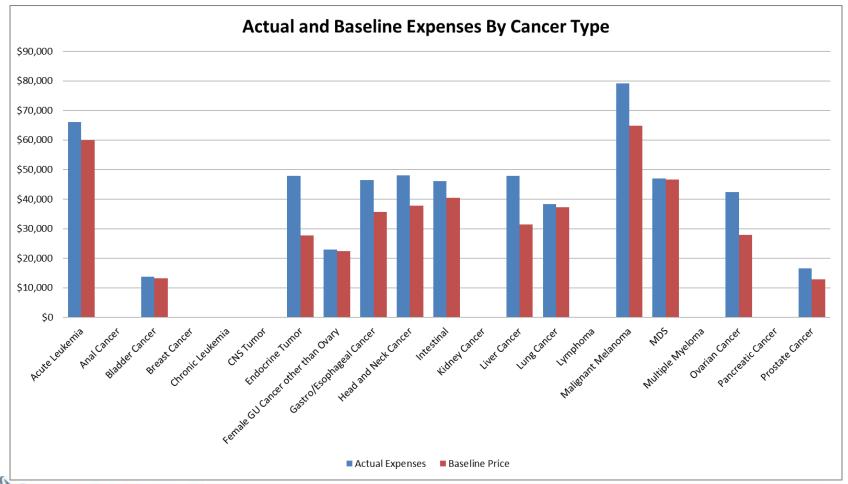

### Optimizing Claims Data to Support Practice Transformation and Best Practices

#### **Actionable Analyses**

- Peer benchmarking from CMMI & The US Oncology Network
- Side-by-side performance by site and provider
- Forecasting trend factors total cost targets