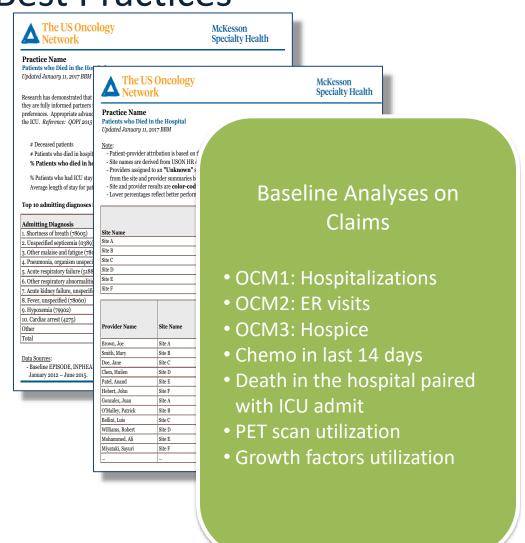

### Optimizing Claims Data to Support Practice Transformation and Best Practices

#### **Actionable Analyses**

- Peer benchmarking from CMMI & The US Oncology Network
- Side-by-side performance by site and provider
- Forecasting trend factors total cost targets