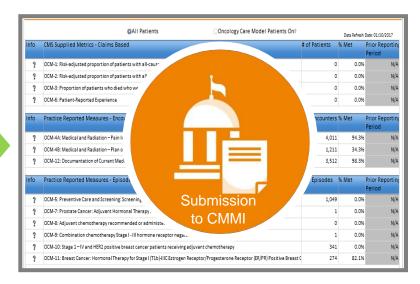

### Quality and Clinical Data Reporting

### Data Capture iKnowMed Generation 2

#### Ongoing Monitoring & Submission Practice Insights

#### **Performance Drilldowns:**

- ✓ Care team/ physician performance
- ✓ Patient details
- ✓ Target performers & outliers